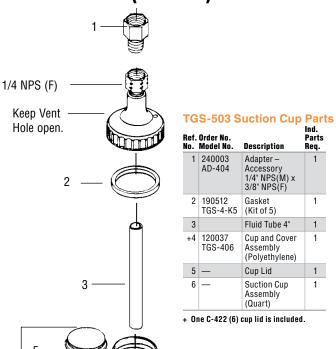

### 120038 (TGS-503)

## 120011 (TGC-545)

**TGC-545 Suction Cup Parts** 

| Ref.<br>No. | Order No.<br>Model No. | Description                            | Ind.<br>Parts<br>Req. |
|-------------|------------------------|----------------------------------------|-----------------------|
| 1           | _                      | Adapter, 1/2" NPS (M)                  | 1                     |
| ●2          | _                      | Nut, 3/8" NPS (F)                      | 1                     |
| •3          | _                      | Cam                                    |                       |
| ●4          | 190924<br>TGC-407-1-K3 | Drip Free Valve &<br>Gasket (Kit of 3) | 1                     |
| ●5          | 190391<br>TGC-9-K5     | *Tri Seal® Lid Gasket<br>(Kit of 5)    | 1                     |
| 6           | _                      | Suction Cup<br>Assembly (Quart)        | 1                     |