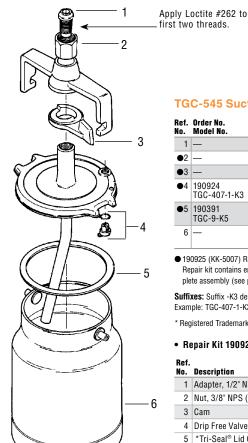

TGC-545

**Durable Detail Suction Cup** 

TGS-503

## 120011 (TGC-545)

**TGC-545 Suction Cup Parts** 

| Ref.<br>No. | Order No.<br>Model No. | Description                            | Ind.<br>Parts<br>Req. |
|-------------|------------------------|----------------------------------------|-----------------------|
| 1           | _                      | Adapter, 1/2" NPS (M)                  | 1                     |
| ●2          | _                      | Nut, 3/8" NPS (F)                      | 1                     |
| •3          | _                      | Cam                                    |                       |
| ●4          | 190924<br>TGC-407-1-K3 | Drip Free Valve &<br>Gasket (Kit of 3) | 1                     |
| ●5          | 190391<br>TGC-9-K5     | *Tri Seal® Lid Gasket<br>(Kit of 5)    | 1                     |
| 6           | _                      | Suction Cup<br>Assembly (Quart)        | 1                     |

● 190925 (KK-5007) Repair Kit includes items 1-5. Repair kit contains enough parts to repair one complete assembly (see parts list below).

Suffixes: Suffix -K3 designates a kit of multiple parts. Example: TGC-407-1-K3 is a kit of 3 drip free valves.

#### • Repair Kit 190925 (KK-5007)

| Description              | Qty.                                                                          |
|--------------------------|-------------------------------------------------------------------------------|
| Adapter, 1/2" NPS (M)    | 1                                                                             |
| Nut, 3/8" NPS (F)        | 1                                                                             |
| Cam                      | 1                                                                             |
| Drip Free Valve & Gasket | 1                                                                             |
| *Tri-Seal® Lid Gasket    | 1                                                                             |
|                          | Adapter, 1/2" NPS (M)<br>Nut, 3/8" NPS (F)<br>Cam<br>Drip Free Valve & Gasket |